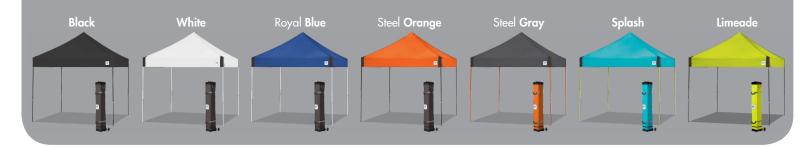

## 8 DYNAMIC COLOR COMBINATIONS

**SET UP IS AS E-Z AS 1, 2, 3...** 

Powder-Coated Steel **FRAME** 

**TOP FABRIC** 

PRODUCT INCLUDES

ITEM WEIGHT

**BOX DIMENSIONS** 

SHIPPING WEIGHT