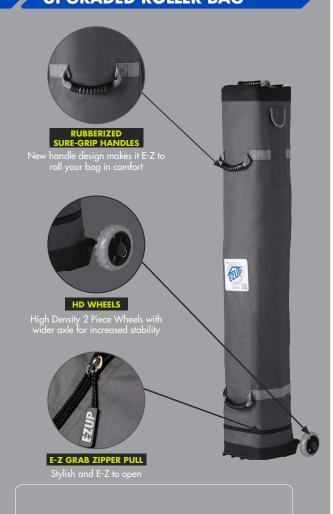

# SHADING YOUR SPACE HAS NEVER BEEN THIS COOL

Compete, sell, promote or relax your way in cool style with the new Vantage<sup>™</sup> Instant Shelter<sup>®</sup>. Available in 8 NEW vibrant color combinations to separate you from the pack in any application. With a cross truss reinforcing inside and upgraded components throughout, the Vantage's durability allows you to focus on the task at hand... or on nothing at all. And the all-new upgraded roller bag ensures transporting the Vantage<sup>™</sup> Instant Shelter<sup>®</sup> is E-Z, stable and secure. E-Z UP quality, innovation and style has you covered.