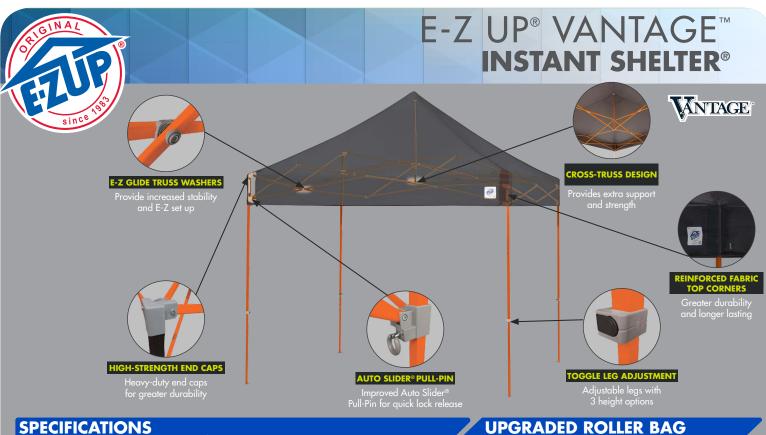

# SHADING YOUR SPACE HAS NEVER BEEN THIS COOL

Compete, sell, promote or relax your way in cool style with the new Vantage<sup>™</sup> Instant Shelter<sup>®</sup>. Available in 8 NEW vibrant color combinations to separate you from the pack in any application. With a cross truss reinforcing inside and upgraded components throughout, the Vantage's durability allows you to focus on the task at hand... or on nothing at all. And the all-new upgraded roller bag ensures transporting the Vantage<sup>™</sup> Instant Shelter<sup>®</sup> is E-Z, stable and secure. E-Z UP quality, innovation and style has you covered.

## 8 DYNAMIC COLOR COMBINATIONS

**SET UP IS AS E-Z AS 1, 2, 3...** 

Powder-Coated Steel **FRAME** 

**TOP FABRIC** 

PRODUCT INCLUDES

ITEM WEIGHT

**BOX DIMENSIONS** 

SHIPPING WEIGHT

**MAXIMUM PEAK HEIGHT** 

MAXIMUM HEADROOM

**MAXIMUM VALANCE CLEARANCE HEIGHT** 

**CUSTOM PRINTING** 

WARRANTY

3 Years